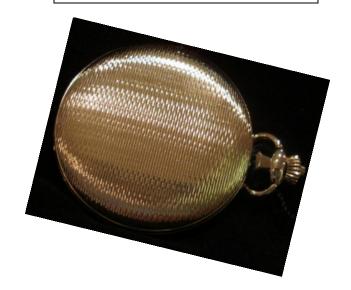

**Email Orders To:** 

<u>mail@LeitzelsJewelry.com</u> OR <u>Hershey@leitzelsjewelry.com</u> <u>View PA State Police Items Online:</u>

www.LeitzelsJewelry.com

Find Us on Facebook!

- Hunting Case Pocket
  Watch
- Full Color PA State Police
  Patch Logo
- Date Function
- \$ 225.00
- Shipping Available for \$15.00
- Payable by Check or Credit Card