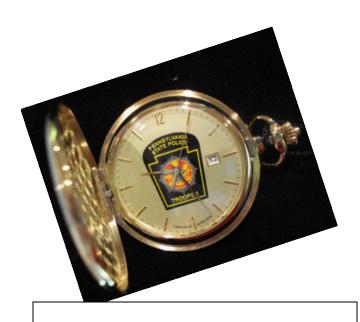

## Pennsylvania State Police

## Pocket Watch

**Email Orders To:** 

<u>mail@LeitzelsJewelry.com</u> OR <u>Hershey@leitzelsjewelry.com</u> <u>View PA State Police Items Online:</u>

www.LeitzelsJewelry.com

Find Us on Facebook!

- Hunting Case Pocket
  Watch
- Full Color PA State Police
  Patch Logo
- Date Function
- \$ 225.00
- Shipping Available for \$15.00
- Payable by Check or Credit Card